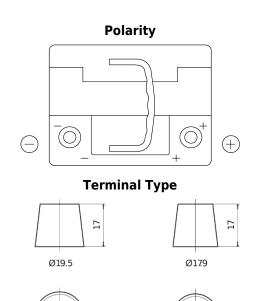

## Senator3 DA472

| Part number                    | DA472         |
|--------------------------------|---------------|
| Technology                     | Flooded       |
| EAN/GTIN                       | 3661024024266 |
| Voltage                        | 12 V          |
| Capacity                       | 47 Ah         |
| CCA                            | 450 A         |
| Length                         | 207 mm        |
| Width                          | 175 mm        |
| Height                         | 175 mm        |
| Box size                       | LB1           |
| Polarity                       | ETN 0         |
| Terminal Type                  | EN taper post |
| Hold Down                      | B13           |
| Weights (subject of variation) | 11.40 kg      |