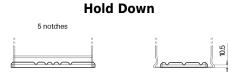

## Senator3 DA472

| Part number                    | DA472         |
|--------------------------------|---------------|
| Technology                     | Flooded       |
| EAN/GTIN                       | 3661024024266 |
| Voltage                        | 12 V          |
| Capacity                       | 47 Ah         |
| CCA                            | 450 A         |
| Length                         | 207 mm        |
| Width                          | 175 mm        |
| Height                         | 175 mm        |
| Box size                       | LB1           |
| Polarity                       | ETN 0         |
| Terminal Type                  | EN taper post |
| Hold Down                      | B13           |
| Weights (subject of variation) | 11.40 kg      |