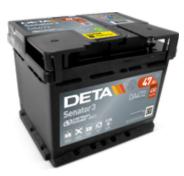

## Senator3 DA472

| Part number                    | DA472         |
|--------------------------------|---------------|
| Technology                     | Flooded       |
| EAN/GTIN                       | 3661024024266 |
| Voltage                        | 12 V          |
| Capacity                       | 47 Ah         |
| CCA                            | 450 A         |
| Length                         | 207 mm        |
| Width                          | 175 mm        |
| Height                         | 175 mm        |
| Box size                       | LB1           |
| Polarity                       | ETN 0         |
| Terminal Type                  | EN taper post |
| Hold Down                      | B13           |
| Weights (subject of variation) | 11.40 kg      |