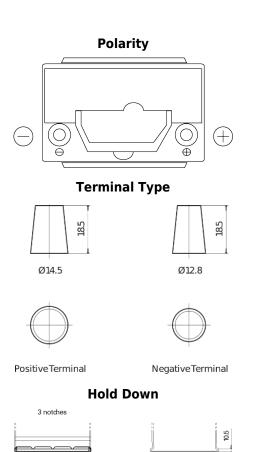

## Senator3 DA456

| Part number                       | DA456          |
|-----------------------------------|----------------|
| Technology                        | Flooded        |
| EAN/GTIN                          | 3661024024129  |
| Voltage                           | 12 V           |
| Capacity                          | 45 Ah          |
| CCA                               | 390 A          |
| Length                            | 237 mm         |
| Width                             | 127 mm         |
| Height                            | 227 mm         |
| Box size                          | B24            |
| Polarity                          | ETN 0          |
| Terminal Type                     | JIS taper post |
| Hold Down                         | B1             |
| Weights (subject of<br>variation) | 11.80 kg       |
|                                   |                |