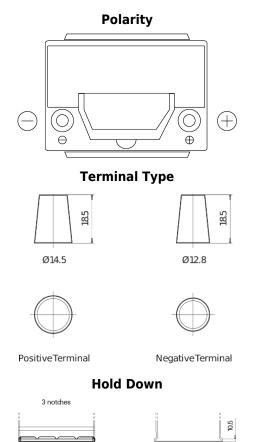

## Senator3 DA406

| Part number                    | DA406          |
|--------------------------------|----------------|
| Technology                     | Flooded        |
| EAN/GTIN                       | 3661024026918  |
| Voltage                        | 12 V           |
| Capacity                       | 40 Ah          |
| CCA                            | 350 A          |
| Length                         | 187 mm         |
| Width                          | 127 mm         |
| Height                         | 220 mm         |
| Box size                       | B19            |
| Polarity                       | ETN 0          |
| Terminal Type                  | JIS taper post |
| Hold Down                      | B1             |
| Weights (subject of variation) | 9.30 kg        |